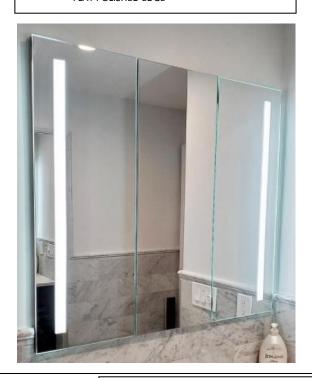

# **LED MEDICINE CABINET**

MODEL#: PHA 5736-3D (2)

### **FEATURES:**

- 18 + 21 + 18 X 36" FULLY MIRRORED LED DOORS.
- FOUR ADJUSTABLE 3/8" THICK HIGH POLISHED GLASS SHELVES. BEHIND DOORS.
- INFINITELY ADJUSTABLE SHELVING WITH LOCKDOWN MECHANISM (NO HOLES IN CABINET).
- 6000K (COOL WHITE) OR 3500K (WARM WHITE).
- BRIGHTNESS: 3300 LUMENS.
- JUNCTION BOX INCLUDED.
- LEFT DOOR HINGED ON THE RIGHT, CENTER AND RIGHT DOORS HINGED ON THE LEFT AS A STANDARD.
- 165-DEGREE PROPRIETARY SOFT CLOSE HEAVY DUTY HINGES.
- FULL GASKET BEHIND DOOR.
- HIGH RESOLUTION SILVER PLATE GLASS MIRRORS FRONT, BACK OF DOOR AND BACK WALL.
- BACK WALL MIRROR FULLY SEALED.

### **MIRROR FINISHES:**

FLAT POLISHED EDGE

**OVERALL SIZE DIMENSION:** 57" WIDE X 36" HIGH X 6 5/8" DEEP

**ROUGH OPENING DIMENSION:** 56 3/8" WIDE X 35 3/8" HIGH X 5 1/2"

DEEP

DOOR THICKNESS: 1 3/16"